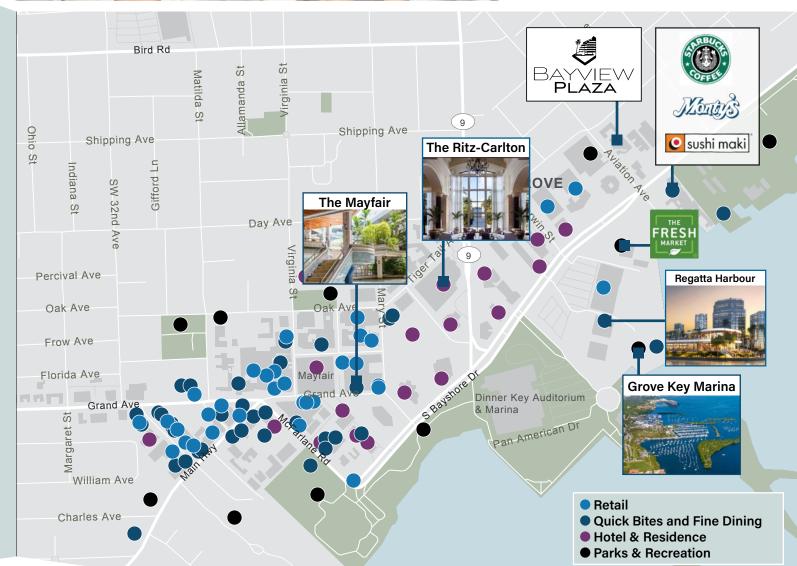

### GOOD VIBES MEET GREAT FOOD

Whether its upscale dining or quick bites, Coconut Grove offers more than **50 local favorites and national** names within walking distance.

## Miami's favorite neighborhood means serious business

- Kaufman & Rossin
- Aztec Group
- American Land Ventures LLC
- Housing Trust Group
- Boyne Capital Partners LLC

- Femwell Group Health
- Ratzan Law Group
- Spaces
- Weinberg Wheeler Hudgins Gunn & Dial LLC